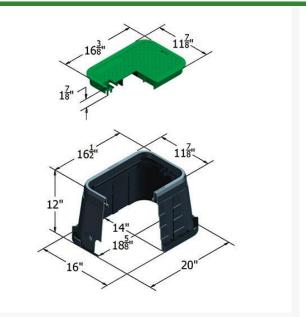

# Carson Valve Box w/Lid 1015 - Blk-Grn

RGC10151088

### Details

The Carson 1015-12 irrigation control valve box offers a variety of features, including lid seat collar for increased durability, and improved ribbing structure for maximum strength. That's the TrussT design. Other features include a heavy-duty seat collar, optional bolt down device for lock options, and a variety of cover and marking options. HDPE (high-density polyethylene) construction. UV inhibitors. 3" and 6" extensions available. Made in USA.

## Specifications

Manufacturer Indicator Lid Color Valve Box Depth Carson ICV Green 12 in