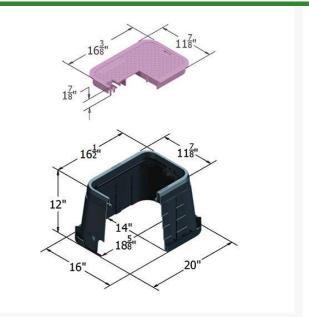

## Details

The Carson 1015-12 irrigation control valve box offers a variety of features, including lid seat collar for increased durability, and improved ribbing structure for maximum strength. That's the TrussT design. Other features include a heavy-duty seat collar, optional bolt down device for lock options, and a variety of cover and marking options. HDPE (high-density polyethylene) construction. UV inhibitors. 3" and 6" extensions available. Made in USA.

## Specifications

| Manufacturer    | Carson |
|-----------------|--------|
| Manufacturer's  | 1015   |
| Model No        |        |
| Indicator       | ICV    |
| Lid Color       | Purple |
| Valve Box Depth | 12 in  |
|                 |        |