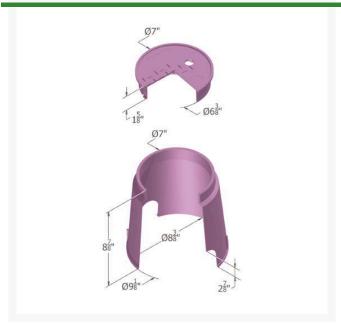

## **Details**

Carson Spec 8" line of valve boxes meet any of your engineering specification needs. They are ideal for turf applications. Features include 9" depth, rigid side walls, structural foam manufacturing process, HDPE (high-density polyethylene) construction, snap tight lid, lid finger hold, and UV inhibitors. Made in USA.

## **Specifications**

Manufacturer Carson
Indicator RW
Lid Color Purple
Valve Box Depth 9 in