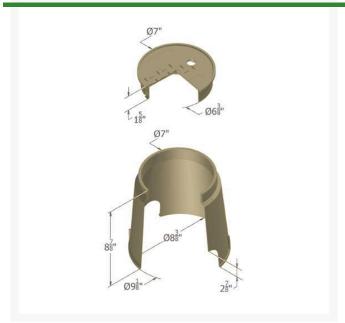

## **Details**

Carson Spec 8" line of valve boxes meet any of your engineering specification needs. They are ideal for turf applications. Features include 9" depth, rigid side walls, structural foam manufacturing process, HDPE (high-density polyethylene) construction, snap tight lid, lid finger hold, and UV inhibitors. Made in USA.

## **Specifications**

Manufacturer Carson Valve Box Depth 9 in