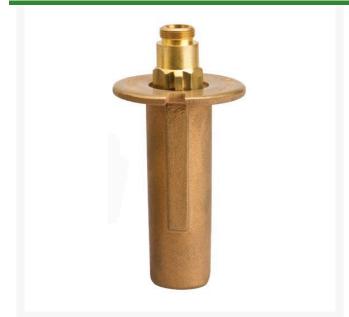

## Brass Spray Pop-Up Head - 2"

## Details

BRASS TOP FEATURES: Available in 1" or 2" pop-up action. Body constructed of cast red brass. Inner body and spindle machined from yellow brass. Metal-to-metal seating. BP-M and BPH-M accepts "M" series nozzles. PLASTIC TOP FEATURES: Available in 1" or 2" pop-up action. Body constructed of Lexan. Inner body and spindle machined from yellow brass. Metal-to-plastic seating. PP-M and PPH-M accepts "M" series nozzles.

## Specifications

| Manufacturer        | R&R Products |
|---------------------|--------------|
| Body Height         | 2.25 in      |
| Cap Diameter        | 2.25 in      |
| Inlet Size          | 1/2 in       |
| Material            | Brass        |
| Maximum Pressure    | 50 psi       |
| Pop-up Height       | 2 in         |
| Sprinkler Operating | 15 - 30 psi  |
| Range               |              |