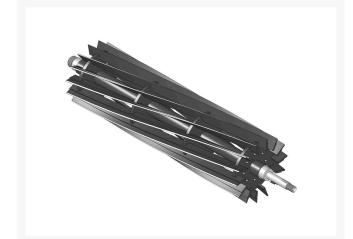

# Reel - 14 Blade

R115-8255

# Details

R&R Reel blades are manufactured from high carbon-boron alloy steel and then hardened to RC46-49 to match the temper of our bedknives and original equipment bedknives. All R&R Reels are cylindrically ground on bearing surfaces and then relief ground. Reels are then precision computer balanced for extended bearing and reel life. R&R Products Reels are guaranteed against defects in material and workmanship for the life of the reel under normal use.

- High Carbon-Boron Alloy Steel
- Cylindrically Ground on Bearing Surfaces
- Precision Computer Balanced