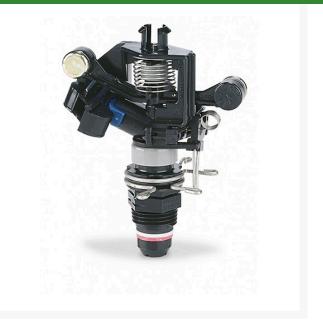

## Details

From the company that invented the first impact sprinkler, the 2045PJ Maxi-Bird is a rugged, high performance 1/2 inch riser mounted impact head that is ideal for watering slopes and large areas. Offering both full and part-circle operation and Rain Bird's unique Precision Jet tube design, the Maxi-Bird helps you save water and keep landscapes lush and green. Designed for a variety of uses where full circle sprinklers should not overthrow water into restricted areas. The body, arm, bearing sleeve and nipple are made of durable Delrin plastic.