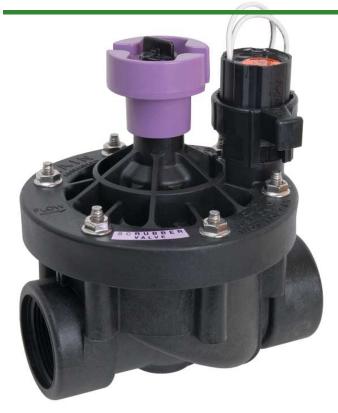

## **Rain Bird Pesbr Reclaimed Water** Electric Valve 24VAC Scrubber - 1-1/2" **NPT**

RGB33700

## **Details**

Durable chlorine-resistant valves for reclaimed water irrigation applications. A true reclaimed water irrigation valve, able to handle chlorine and other chemicals found in reclaimed water systems. PESB-R Series valves offer long life and efficient, troublefree performance - even in harsh reclaimed water applications. Constructed of heavy-duty, glass-filled nylon, these valves resist clogging and feature a patented scrubber to actively fight dirt, algae, and other particles from blocking the pilot flow.