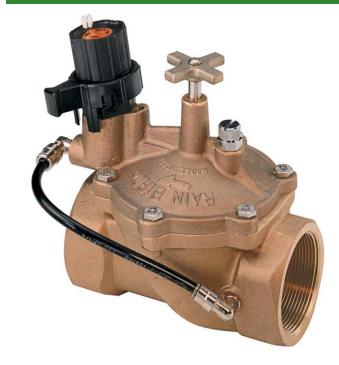

## Rain Bird Efb-Cp Brass Electric Valve 24 Vac - 2" NPT

RGB32953

## **Details**

Reliable performance even in dirty water applications. Self-flushing filter resists debris buildup. Rugged red brass construction for longer life. Durable, fabric-reinforced diaphragm composed of EPDM, a rubber material which is chlorine and chemical resistant. Normally closed, reverse flow design ensures valve will fail in the closed position if a tear or rip in the diaphragm occurs. Prevents flooding, water waste and landscape damage. Slow closing to prevent water hammer and subsequent system damage. One-piece solenoid design with captured plunger and spring for easy servicing. Prevents loss of parts during field service. Manual internal bleed operates the valve without allowing water into the valve box. Allows pressure regulator adjustment without turning on the controller. Manual external bleed permits flushing debris from the system. Recommended for system start up and other repairs. Contamination-proof, self-flushing filter screen resists debris buildup. Water flow continuously flushes the screen, dislodging particles and debris before they can accumulate and clog the filter. Reclaimed water compatible: all models now feature EPDM diaphragms and chlorine-resistant parts as standard equipment. Three-year trade warranty.