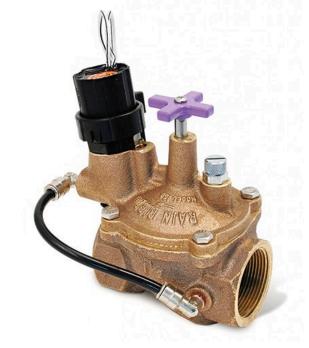

## Rain Bird Efb-Cp Brass Electric Valve 24 Vac - 1" NPT

## **Details**

Reliable performance even in dirty water applications. Self-flushing filter resists debris buildup. Rugged red brass construction for longer life. Durable, fabric-reinforced diaphragm composed of EPDM, a rubber material which is chlorine and chemical resistant. Normally closed, reverse flow design ensures valve will fail in the closed position if a tear or rip in the diaphragm occurs. Prevents flooding, water waste and landscape damage. Slow closing to prevent water hammer and subsequent system damage. One-piece solenoid design with captured plunger and spring for easy servicing. Prevents loss of parts during field service. Manual internal bleed operates the valve without allowing water into the valve box. Allows pressure regulator adjustment without turning on the controller. Manual external bleed permits flushing debris from the system. Recommended for system start up and other repairs. Contamination-proof, self-flushing filter screen resists debris buildup. Water flow continuously flushes the screen, dislodging particles and debris before they can accumulate and clog the filter. Reclaimed water compatible: all models now feature EPDM diaphragms and chlorine-resistant parts as standard equipment. Three-year trade warranty.