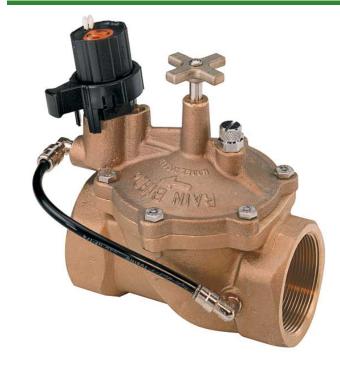

## Rain Bird Efb-Cp Brass Electric Valve 24 Vac - 1-1/2" NPT

RGB32853

## **Details**

Reliable performance even in dirty water applications. Self-flushing filter resists debris buildup. Rugged red brass construction for longer life. Durable, fabric-reinforced diaphragm composed of EPDM, a rubber material which is chlorine and chemical resistant. Normally closed, reverse flow design ensures valve will fail in the closed position if a tear or rip in the diaphragm occurs. Prevents flooding, water waste and landscape damage. Slow closing to prevent water hammer and subsequent system damage. One-piece solenoid design with captured plunger and spring for easy servicing. Prevents loss of parts during field service. Manual internal bleed operates the valve without allowing water into the valve box. Allows pressure regulator adjustment without turning on the controller. Manual external bleed permits flushing debris from the system. Recommended for system start up and other repairs. Contamination-proof, self-flushing filter screen resists debris buildup. Water flow continuously flushes the screen, dislodging particles and debris before they can accumulate and clog the filter. Reclaimed water compatible: all models now feature EPDM diaphragms and chlorine-resistant parts as standard equipment. Three-year trade warranty.