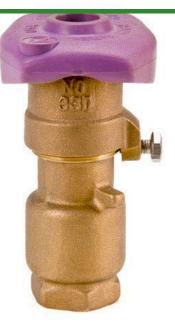

## Rain Bird Brass Quick Coupling Valve 2-PIECE Body Double Track Key Lug - 3/4" w/Purple NP Locking Cover

RGB11525

## Details

Industrial-strength brass quick-coupling valves for convenient water access in potable and non-potable systems. Rugged, red brass construction for long life and reliable performance. Reliable operation with strong corrosion-resistant stainless steel spring.