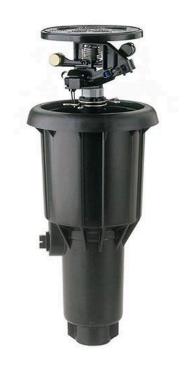

## Rain Bird Maxi-Paw Impact

RGB0690008

## **Details**

Pop-Up Impact Sprinklers for Dirty Water Applications - Spacing Up to 45 Feet (13.7 m). The Maxi-Paw's powerful throw permits maximum spacing and offers superior close-in watering and uniform water distribution. Low pressure loss and an efficient, straight-through flow design conserve energy and are ideal for dirty water applications. The optional Seal-A-Matic prevents run-off, puddling, and erosion caused by low head drainage. And most important, it's rugged and dependable, popping up on schedule again and again because of the multi-function wiper seal.