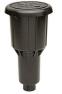

## Rain Bird Maxi-Paw Impact

RGB0690008

## **Details**

Pop-Up Impact Sprinklers for Dirty Water Applications - Spacing Up to 45 Feet (13.7 m). The Maxi-Paw's powerful throw permits maximum spacing and offers superior close-in watering and uniform water distribution. Low pressure loss and an efficient, straight-through flow design conserve energy and are ideal for dirty water applications. The optional Seal-A-Matic prevents run-off, puddling, and erosion caused by low head drainage. And most important, it's rugged and dependable, popping up on schedule again and again because of the multi-function wiper seal.