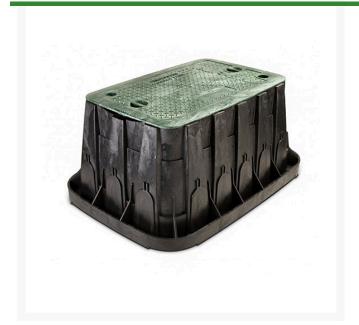

## Rain Bird Super Jumbo Valve Box w/Green Lid

## **Details**

Work faster and easier with a Rain Bird Valve Box. We've created unique knock-outs for easy pipe placement and reduced installation time - so no more tedious cutting. And the knock-outs slide back into place above the pipe to keep out dirt on backfill. All Rain Bird Valve Boxes were engineered to maintain their horizontal and vertical integrity under load, even with the knock-outs removed. Other unique features include a bolt hole knock-out to help keep critters out of the box when the locking bolt isn't used and a shovel access slot on the side of the box that makes it easy to remove the lid.