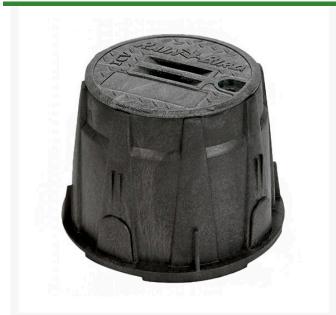

## Rain Bird 10" Round Valve Box Black Lid Only RGA11457

## Details

Work faster and easier with a Rain Bird Valve Box. We've created unique knock-outs for easy pipe placement and reduced installation time - so no more tedious cutting. And the knock-outs slide back into place above the pipe to keep out dirt on backfill. All Rain Bird Valve Boxes were engineered to maintain their horizontal and vertical integrity under load, even with the knock-outs removed. Other unique features include a bolt hole knock-out to help keep critters out of the box when the locking bolt isn't used and a shovel access slot on the side of the box that makes it easy to remove the lid.