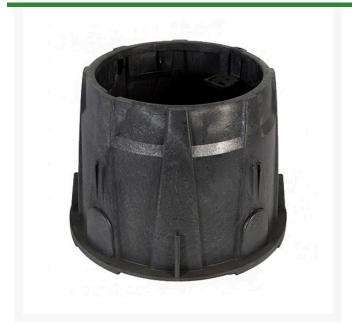

## Rain Bird 10" Round Valve Box Body Only RGA11453

## **Details**

Work faster and easier with a Rain Bird Valve Box. We've created unique knock-outs for easy pipe placement and reduced installation time - so no more tedious cutting. And the knock-outs slide back into place above the pipe to keep out dirt on backfill. All Rain Bird Valve Boxes were engineered to maintain their horizontal and vertical integrity under load, even with the knock-outs removed. Other unique features include a bolt hole knock-out to help keep critters out of the box when the locking bolt isn't used and a shovel access slot on the side of the box that makes it easy to remove the lid.