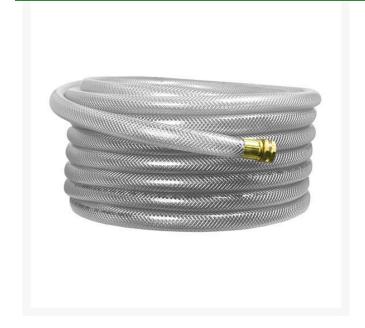

## **Kochek Clear Ch Series Hose 1" x 50'**

RG900GC10-50

## **Details**

This durable 150 psi working pressure, high burst strength hose is ideal for golf courses, athletic fields and all irrigation systems. The abrasion-resistant exterior is a smooth opaque green PVC compound reinforced with high tensile strength yarn with a smooth black PVC inner tube. Superior weather, ozone and UV resistance. Lightweight. 3/4" features 150 psi, 600 psi burst strength, 1" features 125 psi, 500 burst strength. Clear. Made in U.S.A.

## **Specifications**

Manufacturer Kochek Color Clear Hose Inside 1 in

Diameter

Hose Length 50 ft

Gritmaster

309 Percy Osborn Road Morningside, 4001

https://gritmaster.rrproducts.com/