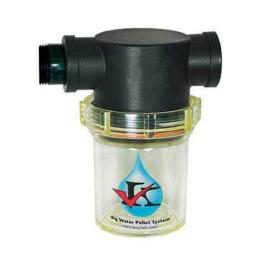

## Kochek Standard Pellet Applicator w/Flat Spray RG900BWP

## Details

The applicator works the same as the Deluxe Applicator, but with value in mind. The Standard Applicator is designed with a Flat Spray Nozzle and Thumb Valve Shutoff to apply pelletized materials to turf ornamentals. Designed to use the same nylon impact resistant container that easily twists on with the O-ring seal keeping the applicator water- tight and precise. Available with Flat Spray Nozzle or Shower Head Nozzle. Adapters for 1" NPSH or 3/4" GHT hose included.