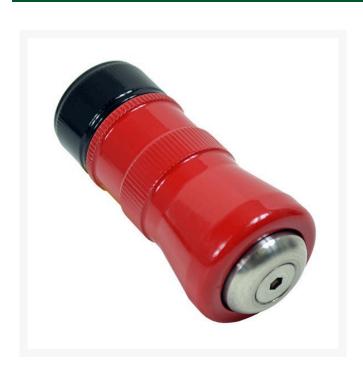

## **Kochek Residential Nozzle - 3/4in** RG90033

## **Details**

A low volume professional turf nozzle. Spray a straight stream and fog pattern much like the high volume nozzles. Spray an effective flow with pressure ratings from 40 to 200 PSI and maximum flow of 15 GPM. Perfect for irrigating a lawn, flower beds or syringe putting surfaces and even condition infields with no more than 15 GPM output. All aluminum and stainless steel construction. 3/4" GHT. Made in USA.

- Low volume professional turf nozzle
- Sprays straight stream and fog patterns
- Pressure rating from 40 to 200 PSI
- Max flow of 15 GPM
- All aluminum and stainless steel construction
- Made in USA