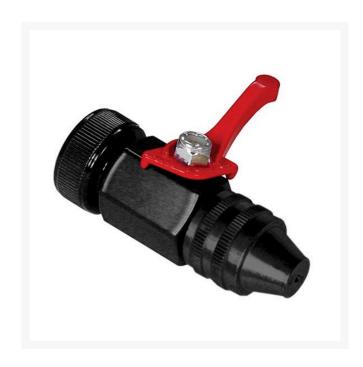

## **Tournament Nozzle with Brass Shut Off**

RG90031

## **Details**

The Tournament Nozzle with brass shut off provides full flow cooling at 3 GPM. The hydration created by a constant fine uniform mist replenishes while cooling the turf for pre-tournament or heat stress situations without over watering. Comes complete with a 1" NSPH or 3/4" GHT connection and brass shutoff valve providing flow control at your finger tips. Fits 3/4" GHT and 1" NSPH. Made in U.S.A.

- Brass shut off
- Full flow cooling at 3 GPM
- Fine mist replenishes & cools turf
- 1" NSPH or 3/4" GHT connection included
- Made in USA