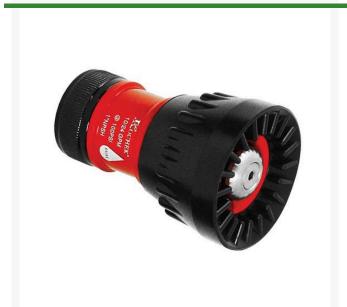

## Kochek Dual Range Nozzle - 3/4" - 10-24 gpm w/Bumper

RG90016

## **Details**

Provides a straight narrow stream to a fog at 10 GPM before "jumping" to increase volume to 24 GPM at optimum flow. This nozzle creates a misting fog perfect for cooling turf and syringing in light and frequent applications while maintaining reduced flow with high pressure ratings. Great for equipment and stadium washdown at the 10 GPM setting providing a fine, high velocity stream. Constructed of anodized aluminum, stainless steel and rubber for durability. Powder coated. Made in USA.

- Misting perfect for cooling turf
- Jumps from 10 GPM to 24 GPM at optimum flow
- Anodized aluminum, stainless steel and rubber for durability
- Powder coated
- Made in USA