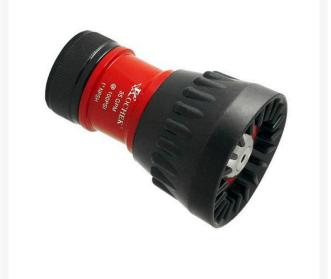

## Kochek Constant Flow Nozzle - 1in - 35

**gpm** RG90010

## Details

This nozzle provides both a wide fog and straight stream at an optimum flow rate of 35 GPM. This multi-purpose nozzle is for hand watering applications including heavy water, syringing, cooling, infield conditioning, along with equipment and stadium washdown.

- Wide fog and straight stream at 35 GPM
- Useful for hand watering as well as equipment washdown

## Specifications

| Manufacturer |  |
|--------------|--|
| Flow Rate    |  |
| Inlet Size   |  |

Kochek 35 gpm 1 in