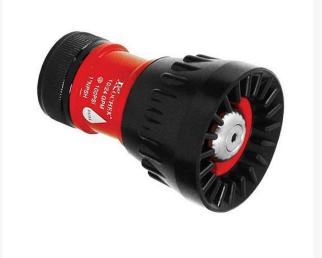

## Kochek Nozzle with Bumper -1in - 10-24

gpm

RG90009

## Details

Provides a straight narrow stream to a fog at 10 GPM before "jumping" to increase volume to 24 GPM at optimum flow. This nozzle creates a misting fog perfect for cooling turf and syringing in light and frequent applications while maintaining reduced flow with high pressure ratings. Great for equipment and stadium washdown at the 10 GPM setting providing a fine, high velocity stream. Constructed of anodized aluminum, stainless steel and rubber for durability. Powder coated. Made in USA.

- Misting perfect for cooling turf
- Jumps from 10 GPM to 24 GPM at optimum flow
- Anodized aluminum, stainless steel and rubber for durability
- Powder coated
- Made in USA

## Specifications

Manufacturer Flow Rate Inlet Size Kochek 10 - 24 gpm 1 in