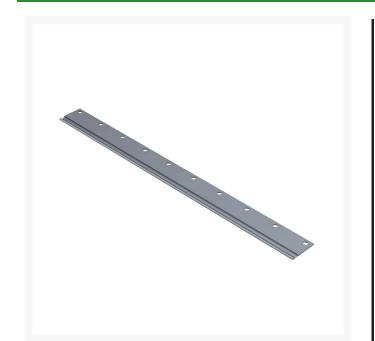

#### Specifications

| Manufacturer        | R&R Products |
|---------------------|--------------|
| A - Bedknife Length | 27 in        |
| B - Bedknife        | 10           |
| Mounting Holes      |              |
| C - Bedknife Lowest | 3/8 in       |
| НОС                 |              |