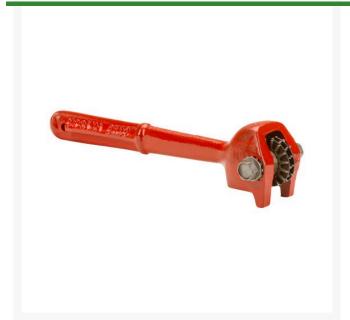

## **Grinding Wheel Dresser - No. 1** R11310

## **Details**

Lower grinding costs and increase production by keeping grinding stones clean. Heavy duty dresser has 4 star-toothed hardened steel cutters and 2 washers for use on grinding wheel diameter up to 16" and face up to 3". Replacement blades available.

- Keep grinding stones clean for better production
- Heavy-duty dresser has 4 star-toothed steel cutters
- 2 washers for use on grinding wheel
- Up to 16"
- Face up to 3"