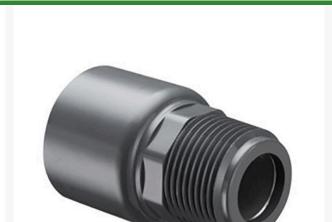

## 1PVC Reinforced Male Adapt (Mipt x Soc)

RG836010R

## **Details**

Threaded Brass Insert and Stainless Steel Collar are molded in place as an integral part of each fitting for superior strength. Secondary O-ring seal compensates for expansion and contraction variations between materials. Low profile design accommodates streamline installation. NOT FOR USE WITH COMPRESSED AIR OR GASES

## **Specifications**

ManufacturerSpearsBox Quantity10Fitting Size1

Fitting Type Adapter
Grade SCH 80
Package Quantity 1

**Gritmaster** 

309 Percy Osborn Road Morningside, 4001

https://gritmaster.rrproducts.com/