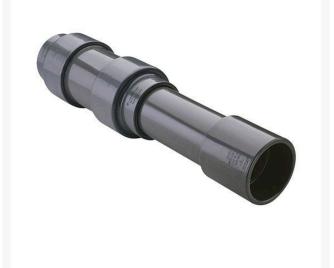

## Details

Triple O-ring sealed telescoping design with 6" travel. Compact installation eliminates need for expansion loops. EPDM or Viton pressure O-ring seal with dual "Wiper" O-ring for extended life. Support piston eliminates binding, Minimizes alignment problems. Excellent for use as a repair coupling. 1/2" - 2" 235 psi @ 73 F. 2-1/2" - larger 150 psi @ 73 F1/2" - 2" 235 psi @ 73F (23C). 2-1/2" - 12" 150 psi @ 73F (23C). 4" 100 psi @ 73F (23C).