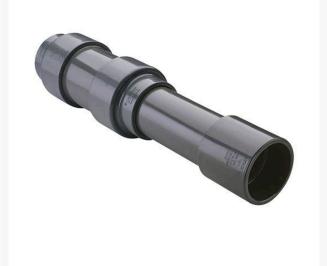

## 12 PVC Expansion Joint (Soc x 12) EPDM

RG826120X12

## Details

Triple O-ring sealed telescoping design with 12" travel. Compact installation eliminates need for expansion loops. EPDM or Viton pressure O-ring seal with dual "Wiper" O-ring for extended life. Support piston eliminates binding, Minimizes alignment problems. Excellent for use as a repair coupling. 1/2" - 2" 235 psi @ 73 F. 2-1/2" - larger 150 psi @ 73 F1/2" - 2" 235 psi @ 73F (23C) 2-1/2" - 12" 150 psi @ 73F (23C) 14" 100 psi @ 73F (23C)