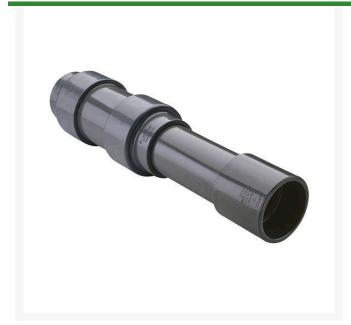

## 10 PVC Expansion Joint (Soc x 12) EPDM

RG826100X12

## **Details**

Triple O-ring sealed telescoping design with 12" travel. Compact installation eliminates need for expansion loops. EPDM or Viton pressure O-ring seal with dual "Wiper" O-ring for extended life. Support piston eliminates binding, Minimizes alignment problems. Excellent for use as a repair coupling. 1/2" - 2" 235 psi @ 73 F. 2-1/2" - larger 150 psi @ 73 F1/2" - 2" 235 psi @ 73F (23C) 2-1/2" - 12" 150 psi @ 73F (23C) 14" 100 psi @ 73F (23C)