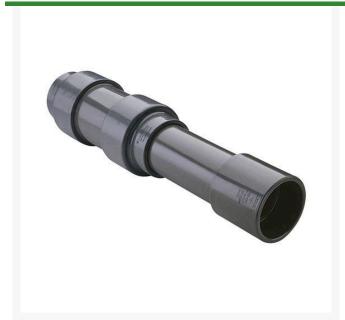

## **Details**

Triple O-ring sealed telescoping design with 6" travel. Compact installation eliminates need for expansion loops. EPDM or Viton pressure O-ring seal with dual "Wiper" O-ring for extended life. Support piston eliminates binding, Minimizes alignment problems. Excellent for use as a repair coupling. 1/2" - 2" 235 psi @ 73 F. 2-1/2" - larger 150 psi @ 73 F1/2" - 2" 235 psi @ 73F (23C). 2-1/2" - 12" 150 psi @ 73F (23C). 4" 100 psi @ 73F (23C).