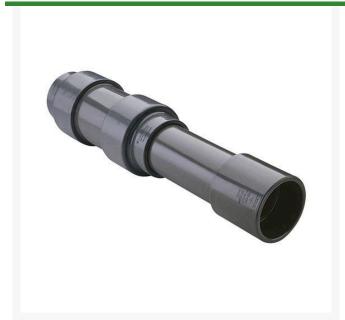

## 6 PVC Expansion Joint (Soc x 6) EPDM

RG826060X6

## **Details**

Triple O-ring sealed telescoping design with 6" travel. Compact installation eliminates need for expansion loops. EPDM or Viton pressure O-ring seal with dual "Wiper" O-ring for extended life. Support piston eliminates binding, Minimizes alignment problems. Excellent for use as a repair coupling. 1/2" - 2" 235 psi @ 73 F. 2-1/2" - larger 150 psi @ 73 F1/2" - 2" 235 psi @ 73F (23C). 2-1/2" - 12" 150 psi @ 73F (23C). 4" 100 psi @ 73F (23C).