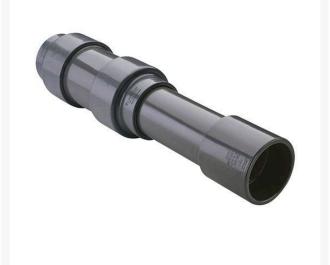

## 6 PVC Expansion Joint (Soc x 12) EPDM

## Details

Triple O-ring sealed telescoping design with 12" travel. Compact installation eliminates need for expansion loops. EPDM or Viton pressure O-ring seal with dual "Wiper" O-ring for extended life. Support piston eliminates binding, Minimizes alignment problems. Excellent for use as a repair coupling. 1/2" - 2" 235 psi @ 73 F. 2-1/2" - larger 150 psi @ 73 F1/2" - 2" 235 psi @ 73F (23C) 2-1/2" - 12" 150 psi @ 73F (23C) 14" 100 psi @ 73F (23C)