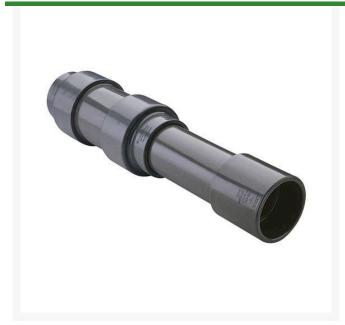

## **Details**

Triple O-ring sealed telescoping design with 6" travel. Compact installation eliminates need for expansion loops. EPDM or Viton pressure O-ring seal with dual "Wiper" O-ring for extended life. Support piston eliminates binding, Minimizes alignment problems. Excellent for use as a repair coupling. 1/2" - 2" 235 psi @ 73 F. 2-1/2" - larger 150 psi @ 73 F1/2" - 2" 235 psi @ 73F (23C). 2-1/2" - 12" 150 psi @ 73F (23C). 4" 100 psi @ 73F (23C).