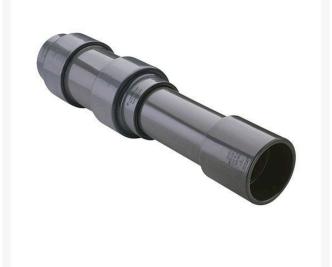

## 4 PVC Expansion Joint (Soc x 12) EPDM

## Details

Triple O-ring sealed telescoping design with 12" travel. Compact installation eliminates need for expansion loops. EPDM or Viton pressure O-ring seal with dual "Wiper" O-ring for extended life. Support piston eliminates binding, Minimizes alignment problems. Excellent for use as a repair coupling. 1/2" - 2" 235 psi @ 73 F. 2-1/2" - larger 150 psi @ 73 F1/2" - 2" 235 psi @ 73F (23C) 2-1/2" - 12" 150 psi @ 73F (23C) 14" 100 psi @ 73F (23C)