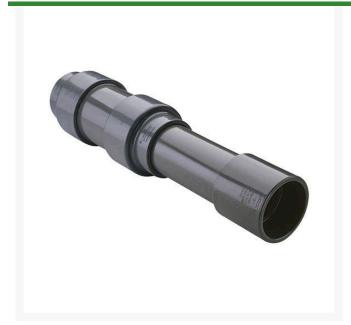

## 3 PVC Expansion Joint (Soc x 6) EPDM

RG826030X6

## **Details**

Triple O-ring sealed telescoping design with 6" travel. Compact installation eliminates need for expansion loops. EPDM or Viton pressure O-ring seal with dual "Wiper" O-ring for extended life. Support piston eliminates binding, Minimizes alignment problems. Excellent for use as a repair coupling. 1/2" - 2" 235 psi @ 73 F. 2-1/2" - larger 150 psi @ 73 F1/2" - 2" 235 psi @ 73F (23C). 2-1/2" - 12" 150 psi @ 73F (23C). 4" 100 psi @ 73F (23C).