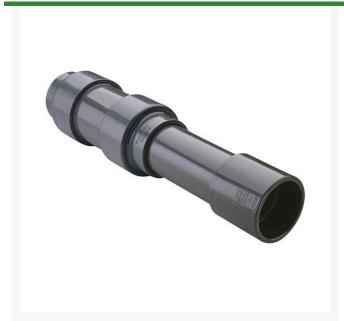

## 2 1/2 PVC Expansion Joint (Soc x 6) EPDM

RG826025X6

## **Details**

Triple O-ring sealed telescoping design with 6" travel. Compact installation eliminates need for expansion loops. EPDM or Viton pressure O-ring seal with dual "Wiper" O-ring for extended life. Support piston eliminates binding, Minimizes alignment problems. Excellent for use as a repair coupling. 1/2" - 2" 235 psi @ 73 F. 2-1/2" - larger 150 psi @ 73 F1/2" - 2" 235 psi @ 73F (23C). 2-1/2" - 12" 150 psi @ 73F (23C). 4" 100 psi @ 73F (23C).