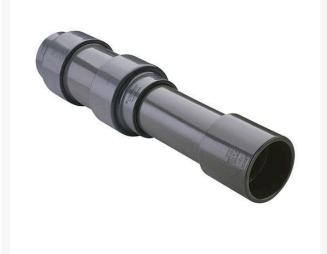

## 2 1/2 PVC Expansion Joint (Soc x 12) EPDM

RG826025X12

## Details

Triple O-ring sealed telescoping design with 12" travel. Compact installation eliminates need for expansion loops. EPDM or Viton pressure O-ring seal with dual "Wiper" O-ring for extended life. Support piston eliminates binding, Minimizes alignment problems. Excellent for use as a repair coupling. 1/2" - 2" 235 psi @ 73 F. 2-1/2" - larger 150 psi @ 73 F1/2" - 2" 235 psi @ 73F (23C) 2-1/2" - 12" 150 psi @ 73F (23C) 14" 100 psi @ 73F (23C)