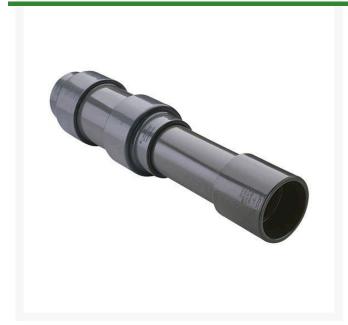

## 2 PVC Expansion Joint (Soc x 6) EPDM

RG826020X6

## **Details**

Triple O-ring sealed telescoping design with 6" travel. Compact installation eliminates need for expansion loops. EPDM or Viton pressure O-ring seal with dual "Wiper" O-ring for extended life. Support piston eliminates binding, Minimizes alignment problems. Excellent for use as a repair coupling. 1/2" - 2" 235 psi @ 73 F. 2-1/2" - larger 150 psi @ 73 F1/2" - 2" 235 psi @ 73F (23C). 2-1/2" - 12" 150 psi @ 73F (23C). 4" 100 psi @ 73F (23C).