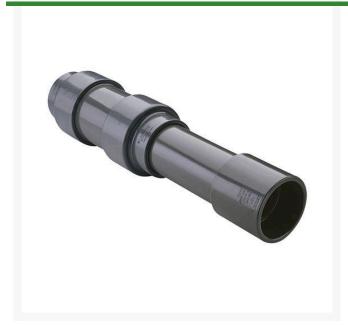

## 2 PVC Expansion Joint (Soc x 12) EPDM

RG826020X12

## **Details**

Triple O-ring sealed telescoping design with 12" travel. Compact installation eliminates need for expansion loops. EPDM or Viton pressure O-ring seal with dual "Wiper" O-ring for extended life. Support piston eliminates binding, Minimizes alignment problems. Excellent for use as a repair coupling. 1/2" - 2" 235 psi @ 73 F. 2-1/2" - larger 150 psi @ 73 F1/2" - 2" 235 psi @ 73F (23C) 2-1/2" - 12" 150 psi @ 73F (23C) 14" 100 psi @ 73F (23C)