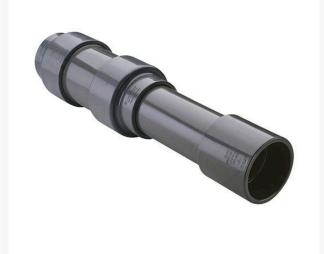

## 1 1/2 PVC Expansion Joint (Soc x 6) EPDM

RG826015X6

## Details

Triple O-ring sealed telescoping design with 6" travel. Compact installation eliminates need for expansion loops. EPDM or Viton pressure O-ring seal with dual "Wiper" O-ring for extended life. Support piston eliminates binding, Minimizes alignment problems. Excellent for use as a repair coupling. 1/2" - 2" 235 psi @ 73 F. 2-1/2" - larger 150 psi @ 73 F1/2" - 2" 235 psi @ 73F (23C). 2-1/2" - 12" 150 psi @ 73F (23C). 4" 100 psi @ 73F (23C).