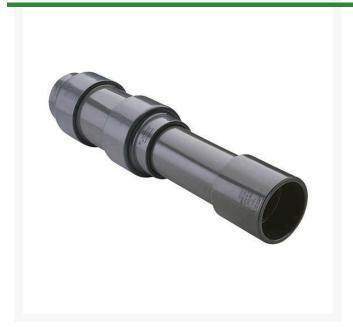

## 1 1/2 PVC Expansion Joint (Soc x 12) EPDM

RG826015X12

## **Details**

Triple O-ring sealed telescoping design with 12" travel. Compact installation eliminates need for expansion loops. EPDM or Viton pressure O-ring seal with dual "Wiper" O-ring for extended life. Support piston eliminates binding, Minimizes alignment problems. Excellent for use as a repair coupling. 1/2" - 2" 235 psi @ 73 F. 2-1/2" - larger 150 psi @ 73 F1/2" - 2" 235 psi @ 73F (23C) 2-1/2" - 12" 150 psi @ 73F (23C) 14" 100 psi @ 73F (23C)