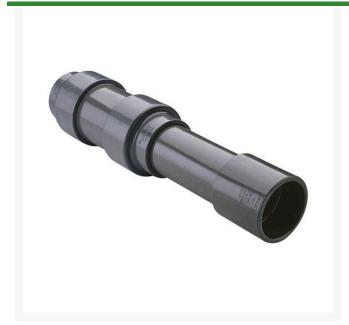

## 1-1/4 PVC Expansion Joint (Soc x 6) EPDM

RG826012X6

## **Details**

Triple O-ring sealed telescoping design with 6" travel. Compact installation eliminates need for expansion loops. EPDM or Viton pressure O-ring seal with dual "Wiper" O-ring for extended life. Support piston eliminates binding, Minimizes alignment problems. Excellent for use as a repair coupling. 1/2" - 2" 235 psi @ 73 F. 2-1/2" - larger 150 psi @ 73 F1/2" - 2" 235 psi @ 73F (23C). 2-1/2" - 12" 150 psi @ 73F (23C). 4" 100 psi @ 73F (23C).