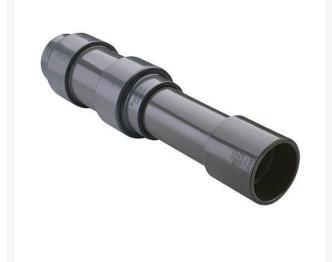

## 1 1/4 PVC Expansion Joint (Soc x 12) EPDM

RG826012X12

## Details

Triple O-ring sealed telescoping design with 12" travel. Compact installation eliminates need for expansion loops. EPDM or Viton pressure O-ring seal with dual "Wiper" O-ring for extended life. Support piston eliminates binding, Minimizes alignment problems. Excellent for use as a repair coupling. 1/2" - 2" 235 psi @ 73 F. 2-1/2" - larger 150 psi @ 73 F1/2" - 2" 235 psi @ 73F (23C) 2-1/2" - 12" 150 psi @ 73F (23C) 14" 100 psi @ 73F (23C)