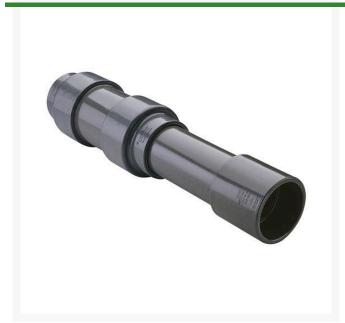

## 1 PVC Expansion Joint (Soc x 12) EPDM

RG826010X12

## **Details**

Triple O-ring sealed telescoping design with 12" travel. Compact installation eliminates need for expansion loops. EPDM or Viton pressure O-ring seal with dual "Wiper" O-ring for extended life. Support piston eliminates binding, Minimizes alignment problems. Excellent for use as a repair coupling. 1/2" - 2" 235 psi @ 73 F. 2-1/2" - larger 150 psi @ 73 F1/2" - 2" 235 psi @ 73F (23C) 2-1/2" - 12" 150 psi @ 73F (23C) 14" 100 psi @ 73F (23C)