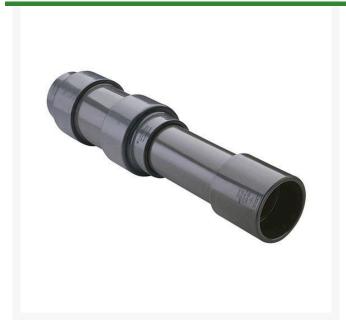

## 3/4 PVC Expansion Joint (Soc x 6) EPDM

RG826007X6

## **Details**

Triple O-ring sealed telescoping design with 6" travel. Compact installation eliminates need for expansion loops. EPDM or Viton pressure O-ring seal with dual "Wiper" O-ring for extended life. Support piston eliminates binding, Minimizes alignment problems. Excellent for use as a repair coupling. 1/2" - 2" 235 psi @ 73 F. 2-1/2" - larger 150 psi @ 73 F1/2" - 2" 235 psi @ 73F (23C). 2-1/2" - 12" 150 psi @ 73F (23C). 4" 100 psi @ 73F (23C).