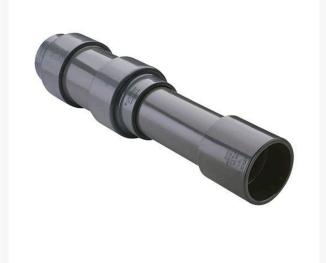

## 3/4 PVC Expansion Joint (Soc x 12) EPDM

## Details

Triple O-ring sealed telescoping design with 12" travel. Compact installation eliminates need for expansion loops. EPDM or Viton pressure O-ring seal with dual "Wiper" O-ring for extended life. Support piston eliminates binding, Minimizes alignment problems. Excellent for use as a repair coupling. 1/2" - 2" 235 psi @ 73 F. 2-1/2" - larger 150 psi @ 73 F1/2" - 2" 235 psi @ 73F (23C) 2-1/2" - 12" 150 psi @ 73F (23C) 14" 100 psi @ 73F (23C)

## Specifications

| Manufacturer     | Spears |
|------------------|--------|
| Box Quantity     | 6      |
| Package Quantity | 1      |
| Seal Type        | EPDM   |