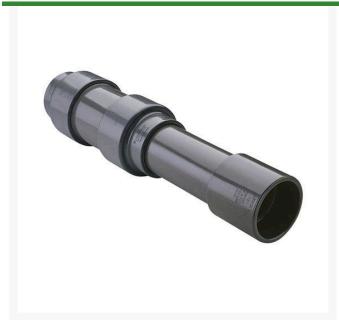

## 1/2 PVC Expansion Joint (Soc x 6) EPDM

RG826005X6

## **Details**

Triple O-ring sealed telescoping design with 6" travel. Compact installation eliminates need for expansion loops. EPDM or Viton pressure O-ring seal with dual "Wiper" O-ring for extended life. Support piston eliminates binding, Minimizes alignment problems. Excellent for use as a repair coupling. 1/2" - 2" 235 psi @ 73 F. 2-1/2" - larger 150 psi @ 73 F1/2" - 2" 235 psi @ 73F (23C). 2-1/2" - 12" 150 psi @ 73F (23C). 4" 100 psi @ 73F (23C).