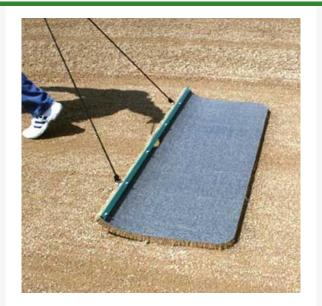

## Hand Pull Cocoa Fiber Drag Mat - 4' x 2' - 25 lbs

R11040

## Details

Natural fiber hand-drag cocoa mats, equipped with rope handle and steel lead bar, are ideal for providing a highly professional finish on athletic fields and golf courses. These mats virtually float across the surface, manicuring after topdressing greens or between innings on the baseball field, smoothing baselines, cutouts, infield edges, mounds and home plate. Both mats include rope handle and steel lead bar.

- Delivers a professional, manicured appearance
- Ideal for golf courses and athletic fields
- Steel lead bar and rope handle

## Specifications

Manufacturer Dimensions Weight (lbs) R&R Products 4 ft. x 2 ft. 25 lb