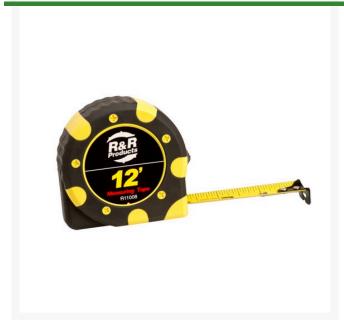

## **Deluxe Tape Measure - 3/4 x 12'** R11008

## **Details**

Durable, easy-to-read feet and inches tape rule is perfect for any maintenance or mechanical job. Designed with high-visibility yellow/black case and ergonomic cushion grip. This economical tape features a 3/4" nylon-coated blade with blade lock. Belt clip. Lightweight. 3/4" W x 12' L.

- Easy to read
- 3/4" nylon-coated blade
- High visibility yellow/black case
- Ergonomic cushion grip
- Blade lock
- Belt clip
- 3/4" W x 12' L