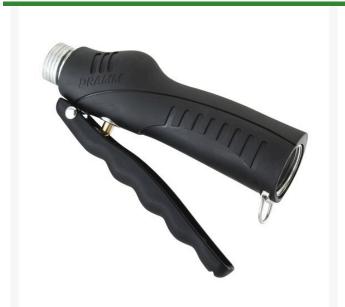

## **Details**

The addition of this convenient squeeze lever activated shut-off valve between your nozzle and the hose provides easy on/off operation. The lightweight die-cast zinc body features a rubber-molded grip with a wire latch trigger lock for continuous spraying ending hand fatigue. Highoutput 22 GPM @ 40 psi. Fits 3/4" I.D. hose. Durable.

- High-output, one-touch trigger valve
- Lightweight
- Rubber-molded grip for durability and comfort
- Wire latch trigger lock for storage or constant spraying
- Fits standard 3/4" hose
- Black